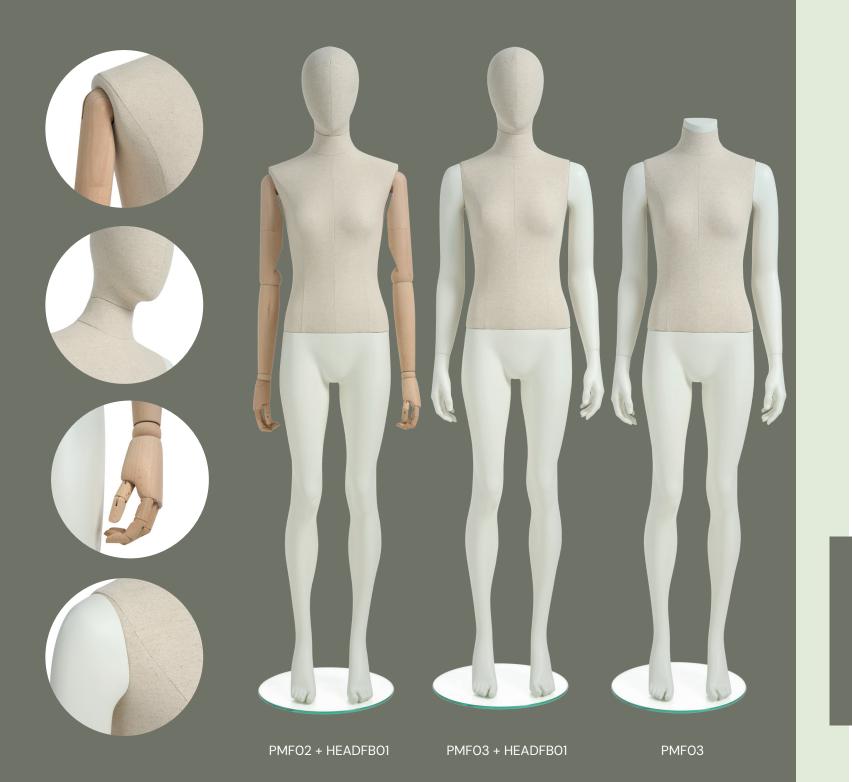

#### **PLENTY MANNEQUIN** Elegant and Flexible Display

The Plenty Mannequin is available in both male and female versions, delivered headless with a stylish neck cap.

Mannequins with beech wooden arms come with a matching wooden neck cap, while the version with white RAL 9010 arms is supplied with a white neck cap.

The wooden arms are equipped with a specially developed click system, making them easy to attach.

- RAL 9010 / light canvas
- Height: 177 cm without head
- Chest: 94 cm
- Waist: 78 cm
- Hip: 93 cm

PMM02

### Let Your Garments Look Their Best

Body is covered in fine, light canvas, highlighted by elegant stitching and premium finishes.

Each mannequin come with a round glass base and a calf spike for a polished and professional display.

Boost your sales with a striking and functional display that enhances your store's visual appeal.

- RAL 9010 / light canvas
- Height: 166 cm without head
- Chest: 88 cm
- Waist: 69 cm
- Hip: 89 cm
- Heel height: 8 cm