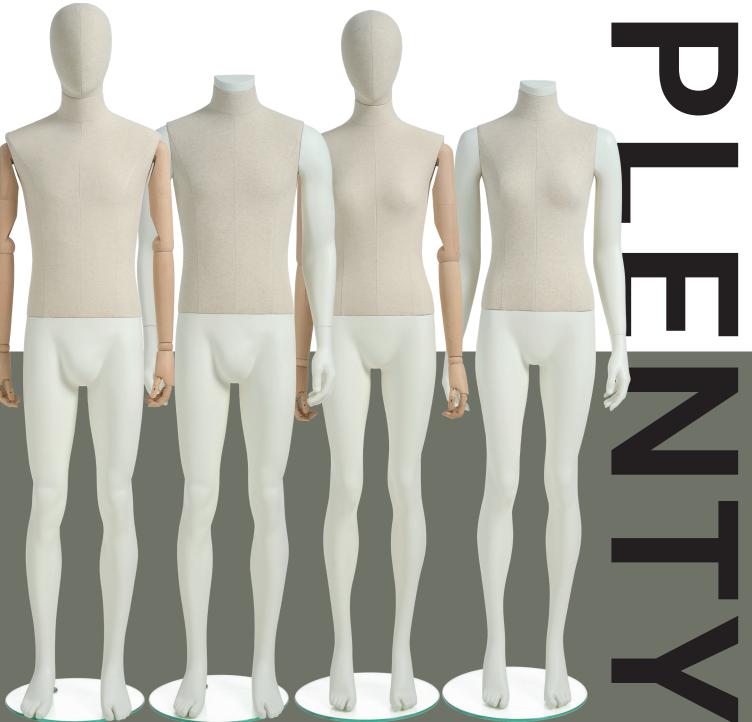

#### **PLENTY MANNEQUIN** Elegant and Flexible Display

The Plenty Mannequin is available in both male and female versions, delivered headless with a stylish neck cap.

Mannequins with beech wooden arms come with a matching wooden neck cap, while the version with white RAL 9010 arms is supplied with a white neck cap.

The wooden arms are equipped with a specially developed click system, making them easy to attach.

- RAL 9010 / light canvas
- Height: 177 cm without head
- Chest: 94 cm
- Waist: 78 cm
- Hip: 93 cm

PMM02

### Let Your Garments Look Their Best

Body is covered in fine, light canvas, highlighted by elegant stitching and premium finishes.

Each mannequin come with a round glass base and a calf spike for a polished and professional display.

Boost your sales with a striking and functional display that enhances your store's visual appeal.

- RAL 9010 / light canvas
- Height: 166 cm without head
- Chest: 88 cm
- Waist: 69 cm
- Hip: 89 cm
- Heel height: 8 cm