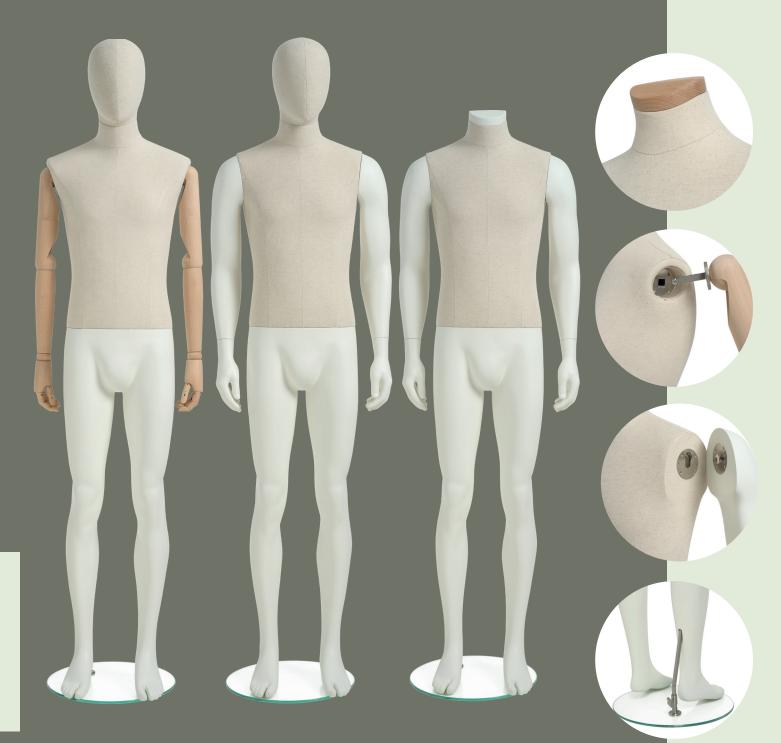

#### **PLENTY MANNEQUIN** Elegant and Flexible Display

The Plenty Mannequin is available in both male and female versions, delivered headless with a stylish neck cap.

Mannequins with beech wooden arms come with a matching wooden neck cap, while the version with white RAL 9010 arms is supplied with a white neck cap.

The wooden arms are equipped with a specially developed click system, making them easy to attach.

- RAL 9010 / light canvas
- Height: 177 cm without head
- Chest: 94 cm
- Waist: 78 cm
- Hip: 93 cm

PMM02

### Let Your Garments Look Their Best

Body is covered in fine, light canvas, highlighted by elegant stitching and premium finishes.

Each mannequin come with a round glass base and a calf spike for a polished and professional display.

Boost your sales with a striking and functional display that enhances your store's visual appeal.

- RAL 9010 / light canvas
- Height: 166 cm without head
- Chest: 88 cm
- Waist: 69 cm
- Hip: 89 cm
- Heel height: 8 cm